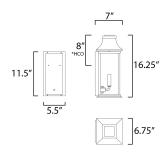

\*height from center of outlet to the top of the fixture

## **MEASUREMENTS**

DIMENSION : 6.75" W x 16.25" H x 7" Ext BACK PLATE : 5.5" W x 11.5" H x 8" HCO

HANGING WEIGHT : 4.4 lb

LAMPING

INPUT VOLTAGE : 120V

: 2 x 40W Incandescent E12 Candelabra, 80W **BULB** 

**BULB INCLUDED** : (Not Included)