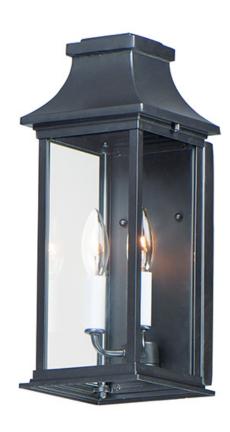

## **PRODUCT DESCRIPTION**

Inspired by classic coach gas lanterns, the Vicksburg collection features die-cast aluminum construction finished in Black with Clear glass. The candle sleeves are done in a contrasting off-white finish to add dimension to the lantern. Available in numerous sizes and configurations including a handsome pocket wall.