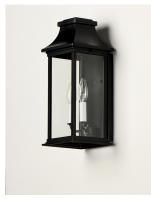

## **PRODUCT DESCRIPTION**

Inspired by classic coach gas lanterns, the Vicksburg collection features die-cast aluminum construction finished in Black with Clear glass. The candle sleeves are done in a contrasting off-white finish to add dimension to the lantern. Available in numerous sizes and configurations including a handsome pocket wall.